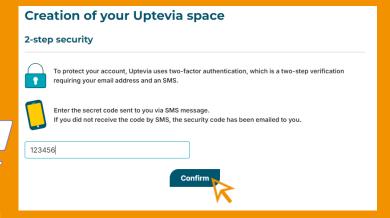

3 Checking contact details

Enter the code received by text message or by email

5 Click on the link received by email