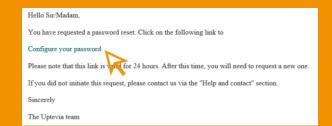

3 Checking contact details

Enter the code received by text message or by email

5 Click on the link received by email

## How do I log on to the site for the first time?

6 Configuring your password

If you have any questions, Uptevia can help.

By phone (standard line): +33 1 49 37 82 36from abroad, or 0800 00 75 35 from France from 9:00 to 18:00, Monday to Friday (Paris time)