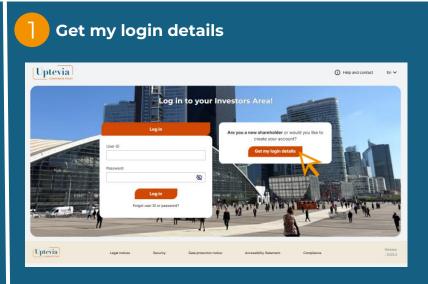

## How do I log on to the site for the first time?

- The Uptevia Investors link: www.investors.uptevia.com
- Use your client reference, first name and surname to log in for the first time.
- If you have forgotten your client reference sent by Uptevia when you created your account, click on "Need help" to be redirected to the contact form.