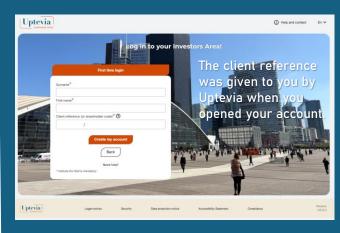

## How do I log on to the site for the first time?

- The Uptevia Investors link: www.investors.uptevia.com
- Use your client reference, first name and surname to log in for the first time.
- If you have forgotten your client reference sent by Uptevia when you created your account, click on "Need help" to be redirected to the contact form.