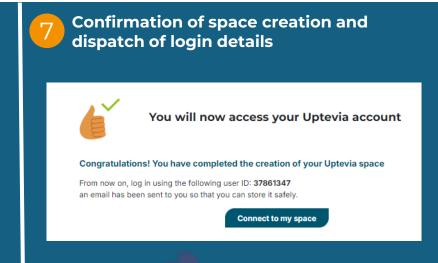

## How do I log on to the site for the first time?

6 Configuring your password

If you have any questions, Uptevia can help.

By phone (standard line): +33 1 49 37 82 36from abroad, or 0800 00 75 35 from France from 9:00 to 18:00, Monday to Friday (Paris time)