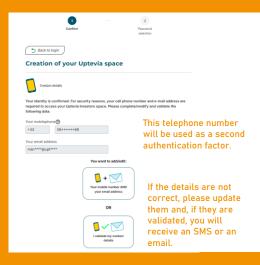

3 Checking contact details

Enter the code received by text message or by email

5 Click on the link received by email