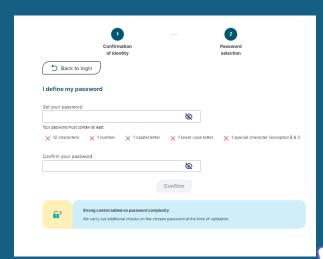

## How do I log on to the site for the first time?

6 Configuring your password

If you have any questions, Uptevia can help.

By phone (standard line): +33 1 49 37 82 36from abroad, or 0800 00 75 35 from France from 9:00 to 18:00, Monday to Friday (Paris time)