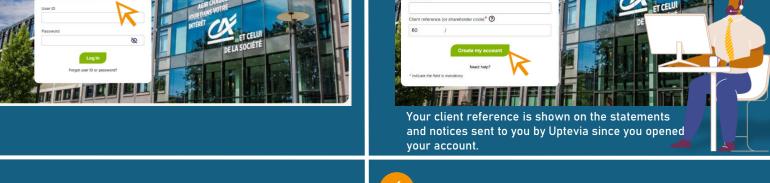

## www.credit-agricole-sa.uptevia.com

- Use your client reference, first name and surname to log in for the first time.
- If you have forgotten your client reference sent by Uptevia when you created your account, click on "Need help" to be redirected to the contact form.