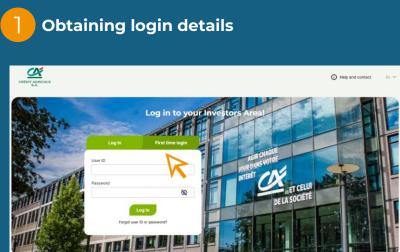

## How do I log on to the site for the first time?

• The Uptevia Investors link:

## www.credit-agricole-sa.uptevia.com

- Use your client reference, first name and surname to log in for the first time.
- If you have forgotten your client reference sent by Uptevia when you created your account, click on "Need help" to be redirected to the contact form.